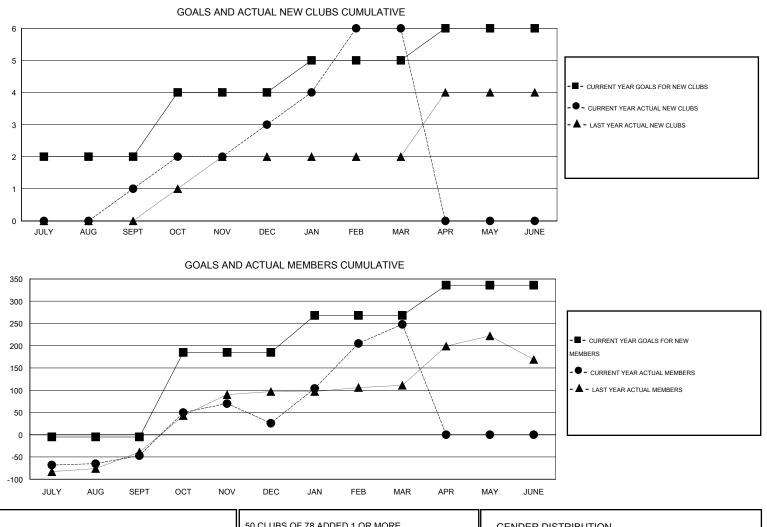

## GMT: Mahesh Pasqual

| LOCATION INDIA |  | INDIA |
|----------------|--|-------|
|----------------|--|-------|

 $\mathsf{GMT} \mathsf{ CA} \ \mathbf{6}$ 

| Clubs<br>RESULTS FOR 2015-2016 |   |   |   | Members<br>RESULTS FOR 2015-2016 |               |     |     |     |         |
|--------------------------------|---|---|---|----------------------------------|---------------|-----|-----|-----|---------|
|                                |   |   |   |                                  |               |     |     |     | QUARTER |
| JULY/AUG/SEPT                  | 2 | 1 | 0 | 1                                | JULY/AUG/SEPT | -5  | 65  | 112 | -47     |
| OCT/NOV/DEC                    | 2 | 2 | 0 | 2                                | OCT/NOV/DEC   | 190 | 156 | 83  | 73      |
| JAN/FEB/MAR                    | 1 | 3 | 0 | 3                                | JAN/FEB/MAR   | 83  | 234 | 12  | 222     |
| APR/MAY/JUNE                   | 1 | 0 | 0 | 0                                | APR/MAY/JUNE  | 68  | 0   | 0   | 0       |